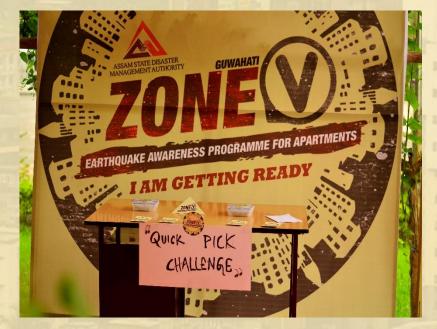

### Quick Pick Challenge

Participants are given a deck of 52 cards containing information that is relevant to earthquakes as well as ones which are irrelevant. The participants are to pick as many cards as possible containing relevant information about earthquakes in a given period of time.