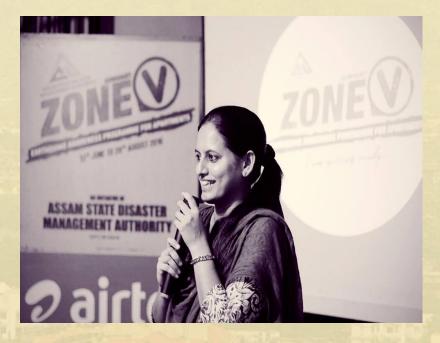

The overall design of the programme is such that it includes many interesting activities/games which are conducted in the very premises of the apartments in addition to the presentations/demonstrations being delivered on part of the department (ASDMA) officers.

The presentations/demonstrations delivered by the ASDMA officers have proved to be highly beneficial as far as disseminating information related to disasters is concerned.