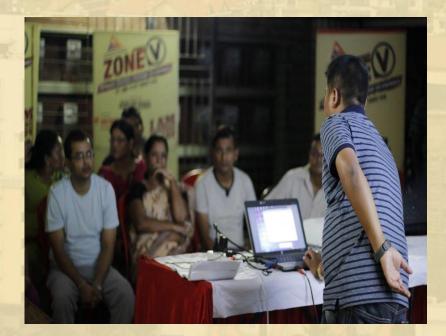

The overall design of the programme is such that it includes many interesting activities/games which are conducted in the very premises of the apartments in addition to the presentations/demonstrations being delivered on part of the department (ASDMA) officers.

The presentations/demonstrations delivered by the ASDMA officers have proved to be highly beneficial as far as disseminating information related to disasters is concerned.