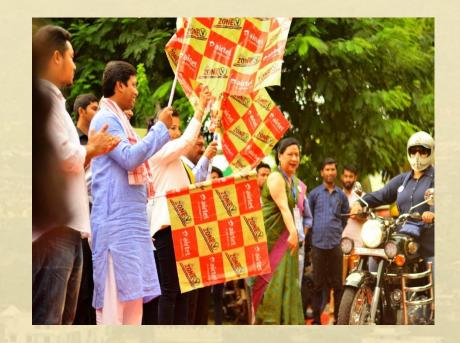

### **ZONE V Campaign Flag off**

With utmost enthusiasm & optimism, the campaign was officially flagged off on the 13<sup>th</sup> of June, 2016 from the premises of **Assam State Secretariat** in the presence of honorable Minister of State **Shri Pallab Lochan Das**, **Shri V.K. Pipersenia**, Chief Secretary Assam and a host of other dignitaries and senior Govt. officials.

Eminent actor Nishita Goswami also graced the occasion with her humble presence.

In addition to the above said dignitaries, the campaign's launch saw a large mass participation and evoked positive response from people coming from all walks of life old and young alike.

Overall the **Zone V** Campaign launch ceremony befittingly set the stage for an aggressive journey which lied ahead bearing the sole objective of making people disaster resilient.