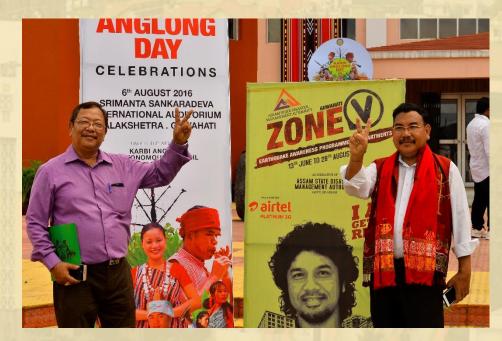

### Zone V activation took place at:

- 2<sup>nd</sup> Karbi Anglong Day celebrations held under the aegis of **Karbi Anglong Autonomous Council (KAAC)** on 6<sup>th</sup> August, 2016 in Srimanta Sankaradeva International Auditorium, Kalakshetra, Panjabari, Guwahati.
- 70<sup>th</sup> Independence Day celebrations at Shraddhanjali Kanan held under the aegis of **Guwahati Metropolitan Development Authority (GMDA)**.
- Bharti House Airtel Office, Six Mile, Guwahati.
- AMALGAMATED PLANTATIONS PVT. LTD. Christian Basti, G.S. Road, Guwahati.

# **ZONE V** @ 2nd Karbi Anglong Day celebrations, 2016