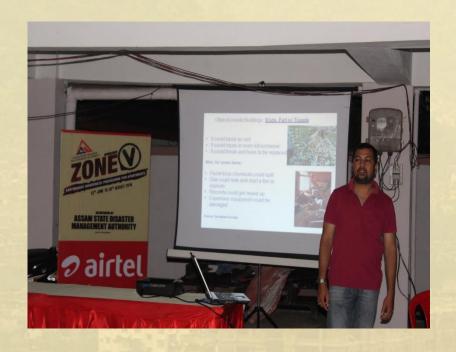

The **ZONE** V branding vehicle has also proved to be a major source of attraction (especially among the young children) for the people.

The presentations/demonstrations delivered by the ASDMA officers have proved to be highly beneficial as far as disseminating information related to disasters is concerned.

#### **Presentation content:**

- Map showing the different seismic zones of India and the corresponding vulnerability associated with it.
- Statistics of major earthquakes that occurred in the last 50 years and the damages thereby.
- Pictures showing the extent and the type of damages that can occur in a particular building after the occurrence of a major earthquake.
- Do's & Don'ts's (before/during/after an earthquake) information.
- Special measures that needs to be followed by PWDs (persons with disabilities) in the event of occurrence of an earthquake.

The presentations/demonstrations delivered by the ASDMA officers have proved to be highly beneficial as far as disseminating information related to disasters is concerned.