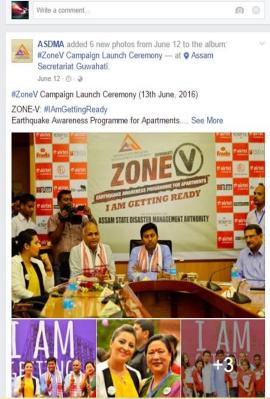

H 1 H 1 H 1 H 2 H

**Unveiling the campaign....** 

### **ZONE V Campaign Flag off**

With utmost enthusiasm & optimism, the campaign was officially flagged off on the 13<sup>th</sup> of June, 2016 from the premises of **Assam State Secretariat** in the presence of honorable Minister of State **Shri Pallab Lochan Das**, **Shri V.K. Pipersenia**, Chief Secretary Assam and a host of other dignitaries and senior Govt. officials.

Eminent actor Nishita Goswami also graced the occasion with her humble presence.

In addition to the above said dignitaries, the campaign's launch saw a large mass participation and evoked positive response from people coming from all walks of life old and young alike.

Overall the **Zone V** Campaign launch ceremony befittingly set the stage for an aggressive journey which lied ahead bearing the sole objective of making people disaster resilient.