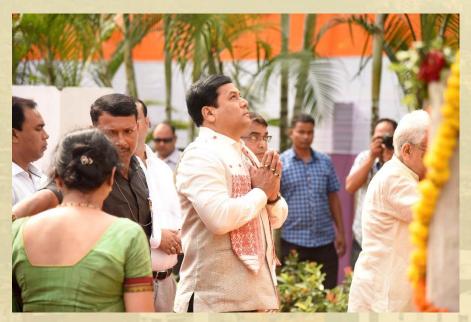

### **ZONE V Campaign Flag off**

With utmost enthusiasm & optimism, the campaign was officially flagged off on the 13<sup>th</sup> of June, 2016 from the premises of **Assam State Secretariat** in the presence of honorable Minister of State **Shri Pallab Lochan Das**, **Shri V.K. Pipersenia**, Chief Secretary Assam and a host of other dignitaries and senior Govt. officials.

Eminent actor Nishita Goswami also graced the occasion with her humble presence.

In addition to the above said dignitaries, the campaign's launch saw a large mass participation and evoked positive response from people coming from all walks of life old and young alike.

Overall the **Zone V** Campaign launch ceremony befittingly set the stage for an aggressive journey which lied ahead bearing the sole objective of making people disaster resilient.