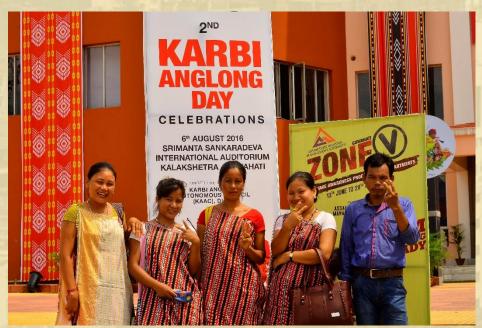

### Zone V activation took place at:

- 2<sup>nd</sup> Karbi Anglong Day celebrations held under the aegis of **Karbi Anglong Autonomous Council (KAAC)** on 6<sup>th</sup> August, 2016 in Srimanta Sankaradeva International Auditorium, Kalakshetra, Panjabari, Guwahati.
- 70<sup>th</sup> Independence Day celebrations at Shraddhanjali Kanan held under the aegis of **Guwahati Metropolitan Development Authority (GMDA)**.
- Bharti House Airtel Office, Six Mile, Guwahati.
- AMALGAMATED PLANTATIONS PVT. LTD. Christian Basti, G.S. Road, Guwahati.

# **ZONE V** @ 2nd Karbi Anglong Day celebrations, 2016