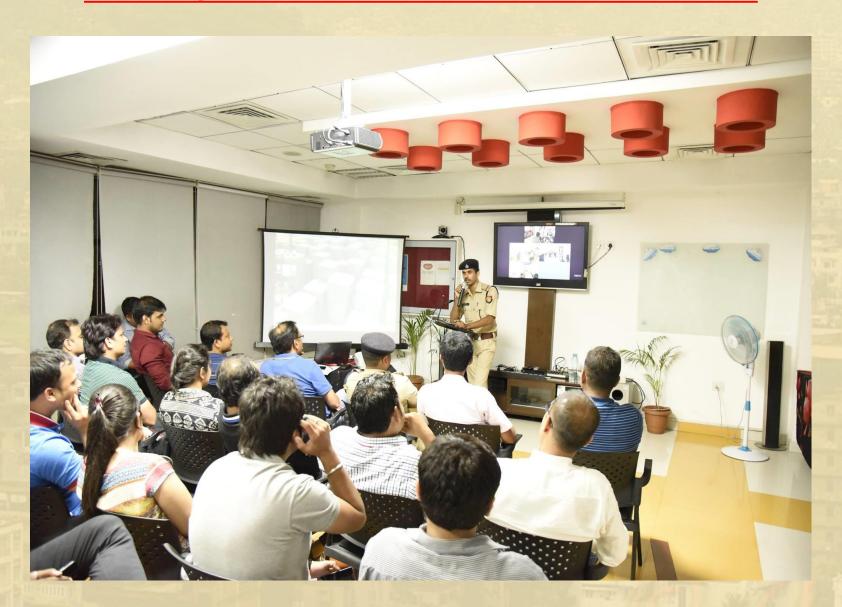

vation took place at:

- 2<sup>nd</sup> Karbi Anglong Day celebrations held under the aegis of **Karbi Anglong Autonomous Council (KAAC)** on 6<sup>th</sup> August, 2016 in Srimanta Sankaradeva International Auditorium, Kalakshetra, Panjabari, Guwahati.
- 70<sup>th</sup> Independence Day celebrations at Shraddhanjali Kanan held under the aegis of **Guwahati Metropolitan Development Authority (GMDA)**.
- Bharti House Airtel Office, Six Mile, Guwahati.
- AMALGAMATED PLANTATIONS PVT. LTD. Christian Basti, G.S. Road, Guwahati.



# **ZONE V** @ 2nd Karbi Anglong Day celebrations, 2016





























# **ZONE V** @ Shraddhanjali Kanan on the day of India's 70th Independence Day celebration.

























# **ZONE** V @ Bharti House - Airtel Office, Six Mile, Guwahati.











## ZONE V @ AMALGAMATED PLANTATIONS PVT. LTD.

### Christian Basti, G.S. Road, Guwahati





















An Initiative by:

### **Assam State Disaster Management Authority**

Govt. of Assam

In association with