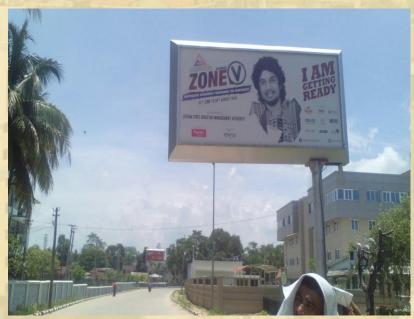

in residential apartments, a comprehensive campaign promotional roadmap was laid down which involved the use of various media:

- Conventional mediums like banners, posters, hoardings, etc.
- News paper ads / articles in leading magazines, tabloids etc.
- Social media

In order to increase the reach, the campaign was given a face that the common people could recognize with. As such, eminent singer **Angaraag Papon Mahanta** came aboard and thus became the face of the said campaign, thereby giving impetus to its said popularity.

Many other eminent personalities also endorsed the campaign which in turn proved to be highly beneficial for increasing the campaign's outreach among the general populace.



### **ZONE** V creative (outdoor promotion) at prominent locations of the city























### News paper ads / Web ads / articles in leading magazines & tabloids























G PLUS JUN 04 - JUN 10, 2016

23 Event

#### **CELEBRATING NORTH EAST: A TWO DAY FEST IN THE CITY**

EIFT and CARE ILIT pointly organized is two day Festival CELERIAT. TOO NORTH AST 2016 At Vivian as by Too to the 2014 See of May 2016. The ways to the control of the contr

KVIC-ec.
Hotible Member of Parliament, Mr.
Kamakhya Prasad Tasa represented Hooble
Chief Minister Of Assam, Shri Sarbinanda
Soonwal and read out his message. The Ceremony was also graced by Hooble Ministers, Gort of Assam, Shri Chandra Mohan
Patowary & Shri Keshav Mahanta akonseth
Nor-Me MJ. 1988.





Shirl A M Singh, Joint Secturey DONER, Gort Of India. The Award ceremony was followed by a nonemetring & glittering