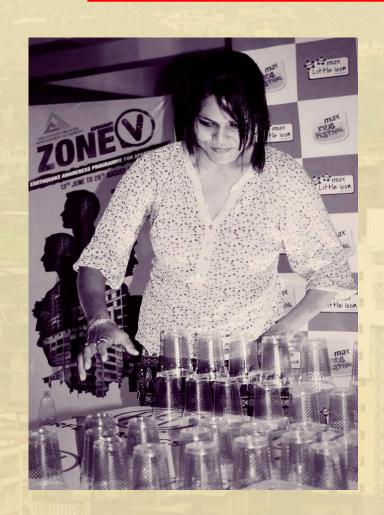

### Cup Building Challenge

Plastic cups are given to the participants in order to make a castle out of it in a given time slot. Whosoever is able to construct the most tallest castle is awarded with a gift hamper. A fun learning experience for the children and the parents alike. This activity runs simultaneously as the speakers are interacting with the people and the speakers use every fall of the cup building as a point of discussion and as a metaphor to explain earthquakes better.

# People engaging in Cup Building & Quick Pick Challenge activity

Taking the message of disaster awareness beyond the confines of residential apartments, **ZONE V** was also activated in two high footfall events in addition to the office of two major corporate entities.