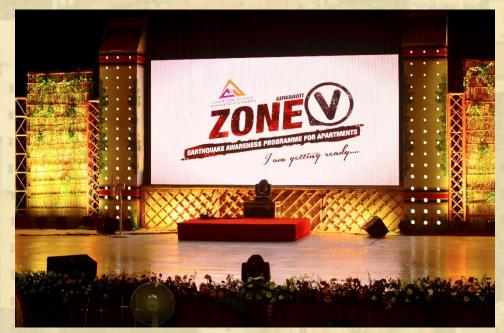

H 1 H 1 H 1 H 2 H

**Unveiling the campaign....** 

### **ZONE V Campaign Flag off**

With utmost enthusiasm & optimism, the campaign was officially flagged off on the 13<sup>th</sup> of June, 2016 from the premises of **Assam State Secretariat** in the presence of honorable Minister of State **Shri Pallab Lochan Das**, **Shri V.K. Pipersenia**, Chief Secretary Assam and a host of other dignitaries and senior Govt. officials.