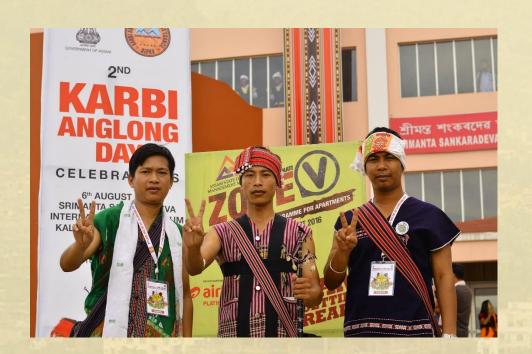

### Zone V activation took place at:

- 2<sup>nd</sup> Karbi Anglong Day celebrations held under the aegis of **Karbi Anglong Autonomous Council (KAAC)** on 6<sup>th</sup> August, 2016 in Srimanta Sankaradeva International Auditorium, Kalakshetra, Panjabari, Guwahati.
- 70<sup>th</sup> Independence Day celebrations at Shraddhanjali Kanan held under the aegis of **Guwahati Metropolitan Development Authority (GMDA)**.
- Bharti House Airtel Office, Six Mile, Guwahati.
- AMALGAMATED PLANTATIONS PVT. LTD. Christian Basti, G.S. Road, Guwahati.

# **ZONE V** @ 2nd Karbi Anglong Day celebrations, 2016