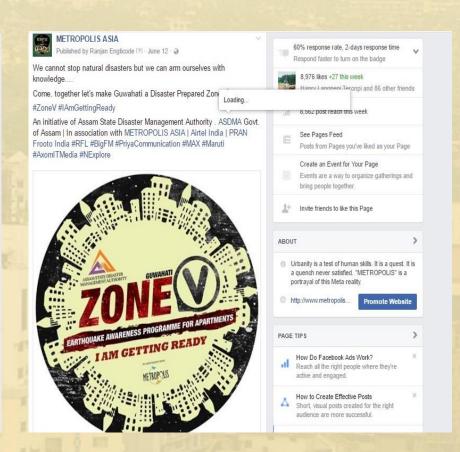

### Zone V , Apartment Activation Campaign

We are coming up with the newest concept to promote and share knowledge on how to stay safe during Earthquakes. Lots of fun activities for everyone. 2  $\,$ 

00 apartments to be visited.

Keeping the above facts in view, Assam State Disaster Management Authority (ASDMA) is organising "ZONE - V: Earthquake Awareness Programme for Apartment". The awareness campaign would cover a total of around 200 Apartments in Guwahati City.