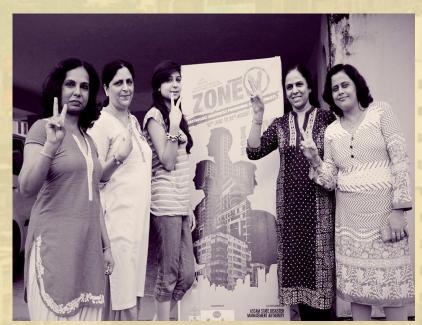

## **ZONE** V Campaign endorsed by eminent personalities

Many other eminent personalities also endorsed the campaign which in turn proved to be highly beneficial for increasing the campaign's outreach among the general populace.