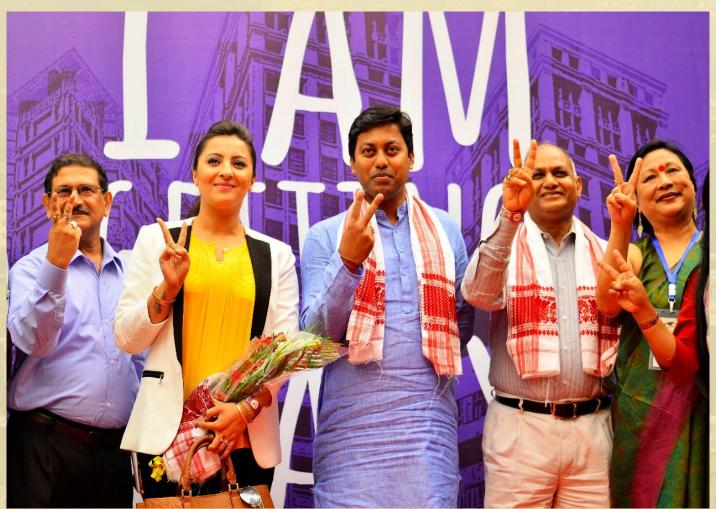

### **ZONE V Campaign Flag off**

With utmost enthusiasm & optimism, the campaign was officially flagged off on the 13<sup>th</sup> of June, 2016 from the premises of **Assam State Secretariat** in the presence of honorable Minister of State **Shri Pallab Lochan Das**, **Shri V.K. Pipersenia**, Chief Secretary Assam and a host of other dignitaries and senior Govt. officials.

Eminent actor Nishita Goswami also graced the occasion with her humble presence.

In addition to the above said dignitaries, the campaign's launch saw a large mass participation and evoked positive response from people coming from all walks of life old and young alike.

Overall the **Zone V** Campaign launch ceremony befittingly set the stage for an aggressive journey which lied ahead bearing the sole objective of making people disaster resilient.