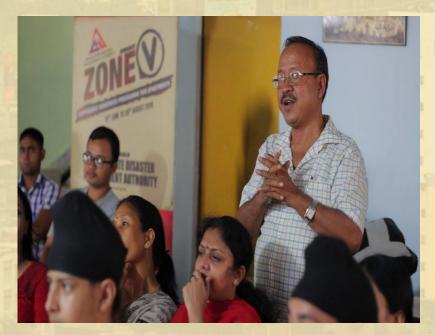

The overall design of the programme is such that it includes many interesting activities/games which are conducted in the very premises of the apartments in addition to the presentations/demonstrations being delivered on part of the department (ASDMA) officers.

The presentations/demonstrations delivered by the ASDMA officers have proved to be highly beneficial as far as disseminating information related to disasters is concerned.