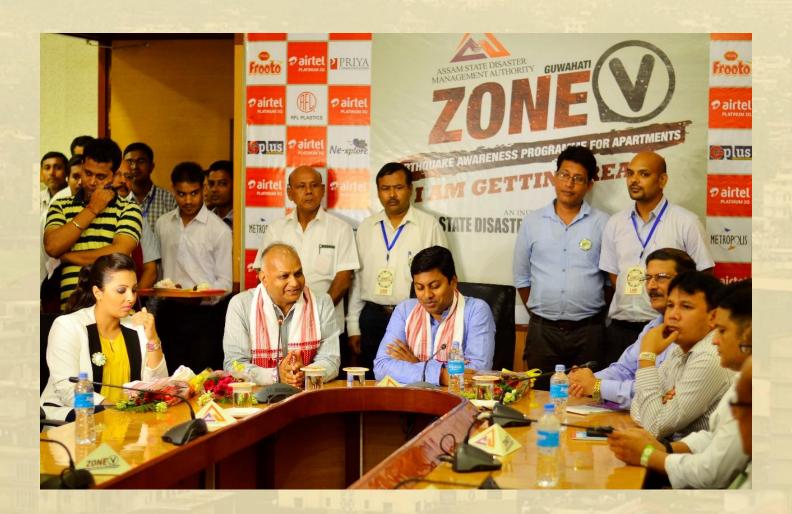

### **ZONE V Campaign Flag off**

With utmost enthusiasm & optimism, the campaign was officially flagged off on the 13<sup>th</sup> of June, 2016 from the premises of **Assam State Secretariat** in the presence of honorable Minister of State **Shri Pallab Lochan Das**, **Shri V.K. Pipersenia**, Chief Secretary Assam and a host of other dignitaries and senior Govt. officials.

Eminent actor Nishita Goswami also graced the occasion with her humble presence.

In addition to the above said dignitaries, the campaign's launch saw a large mass participation and evoked positive response from people coming from all walks of life old and young alike.

Overall the **Zone V** Campaign launch ceremony befittingly set the stage for an aggressive journey which lied ahead bearing the sole objective of making people disaster resilient.