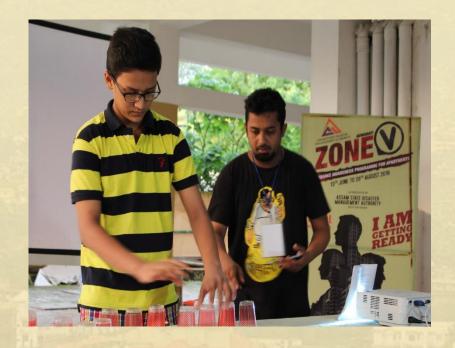

### Cup Building Challenge

Plastic cups are given to the participants in order to make a castle out of it in a given time slot. Whosoever is able to construct the most tallest castle is awarded with a gift hamper. A fun learning experience for the children and the parents alike. This activity runs simultaneously as the speakers are interacting with the people and the speakers use every fall of the cup building as a point of discussion and as a metaphor to explain earthquakes better.

# People engaging in Cup Building & Quick Pick Challenge activity

Taking the message of disaster awareness beyond the confines of residential apartments, **ZONE V** was also activated in two high footfall events in addition to the office of two major corporate entities.