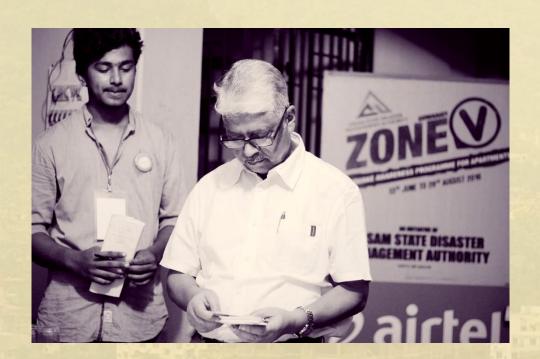

### Zone V activation took place at:

- 2<sup>nd</sup> Karbi Anglong Day celebrations held under the aegis of **Karbi Anglong Autonomous Council (KAAC)** on 6<sup>th</sup> August, 2016 in Srimanta Sankaradeva International Auditorium, Kalakshetra, Panjabari, Guwahati.
- 70<sup>th</sup> Independence Day celebrations at Shraddhanjali Kanan held under the aegis of **Guwahati Metropolitan Development Authority (GMDA)**.
- Bharti House Airtel Office, Six Mile, Guwahati.
- AMALGAMATED PLANTATIONS PVT. LTD. Christian Basti, G.S. Road, Guwahati.

# **ZONE** V @ Bharti House - Airtel Office, Six Mile, Guwahati.