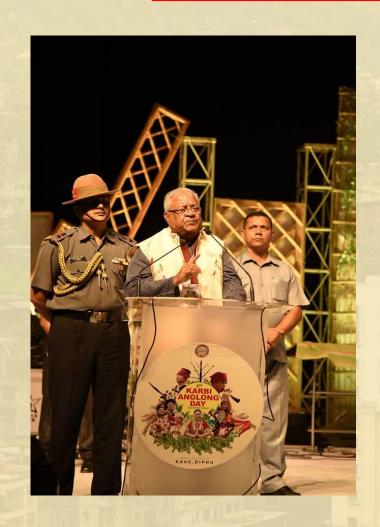

### Zone V activation took place at:

- 2<sup>nd</sup> Karbi Anglong Day celebrations held under the aegis of **Karbi Anglong Autonomous Council (KAAC)** on 6<sup>th</sup> August, 2016 in Srimanta Sankaradeva International Auditorium, Kalakshetra, Panjabari, Guwahati.
- 70<sup>th</sup> Independence Day celebrations at Shraddhanjali Kanan held under the aegis of **Guwahati Metropolitan Development Authority (GMDA)**.
- Bharti House Airtel Office, Six Mile, Guwahati.
- AMALGAMATED PLANTATIONS PVT. LTD. Christian Basti, G.S. Road, Guwahati.

# **ZONE V** @ 2nd Karbi Anglong Day celebrations, 2016