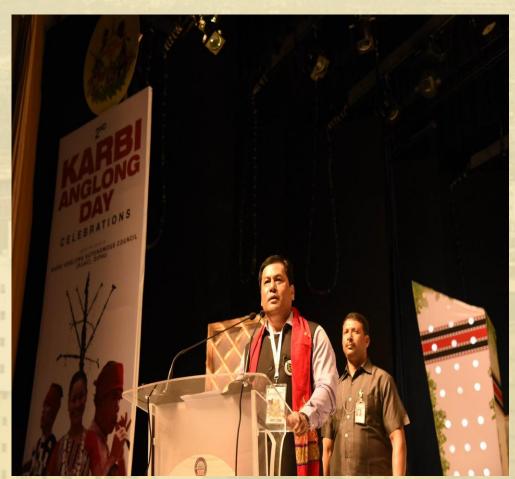

### Zone V activation took place at:

- 2<sup>nd</sup> Karbi Anglong Day celebrations held under the aegis of **Karbi Anglong Autonomous Council (KAAC)** on 6<sup>th</sup> August, 2016 in Srimanta Sankaradeva International Auditorium, Kalakshetra, Panjabari, Guwahati.
- 70<sup>th</sup> Independence Day celebrations at Shraddhanjali Kanan held under the aegis of **Guwahati Metropolitan Development Authority (GMDA)**.
- Bharti House Airtel Office, Six Mile, Guwahati.
- AMALGAMATED PLANTATIONS PVT. LTD. Christian Basti, G.S. Road, Guwahati.

# **ZONE V** @ 2nd Karbi Anglong Day celebrations, 2016