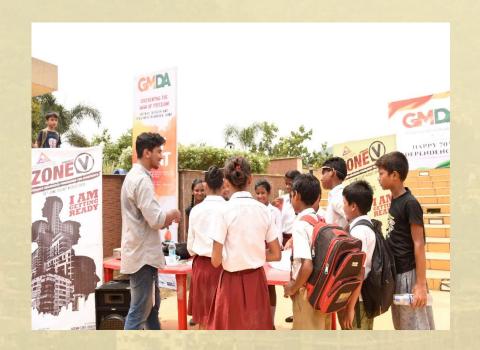

# People engaging in Cup Building & Quick Pick Challenge activity

Taking the message of disaster awareness beyond the confines of residential apartments, **ZONE V** was also activated in two high footfall events in addition to the office of two major corporate entities.

### Zone V activation took place at:

- 2<sup>nd</sup> Karbi Anglong Day celebrations held under the aegis of **Karbi Anglong Autonomous Council (KAAC)** on 6<sup>th</sup> August, 2016 in Srimanta Sankaradeva International Auditorium, Kalakshetra, Panjabari, Guwahati.
- 70<sup>th</sup> Independence Day celebrations at Shraddhanjali Kanan held under the aegis of **Guwahati Metropolitan Development Authority (GMDA)**.
- Bharti House Airtel Office, Six Mile, Guwahati.
- AMALGAMATED PLANTATIONS PVT. LTD. Christian Basti, G.S. Road, Guwahati.

# **ZONE V** @ Shraddhanjali Kanan on the day of India's 70th Independence Day celebration.