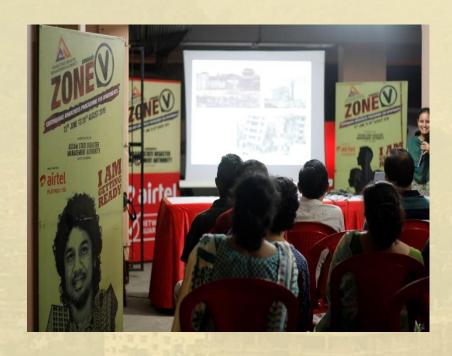

### **Basic Event Flow of the Campaign (at the residential apartments):**

- Venue production takes place couple of hours prior to the actual campaign execution at the respective apartments.
- Necessary arrangements are made in the apartment (visual banners, standees, nominal sound setup including mics for addressing) so as to evoke as much interest and response as possible.
- Once sufficient number of people gathers below, an MC takes over to keep the crowd engaging.
- Certain infotainment games/activities are organized within the apartment premises.
- The primary objective behind holding such activities is to provide the general public with a little entertainment while at the same time disseminate information related to earthquake safety.
- At the same time officers of ASDMA give away their respective presentations on earthquake safety and awareness which is followed by a brief interaction with the general public.
- At the end certain goodies are awarded to the winners of the respective interactive games/activities.
- Finally on a good note the campaign is wrapped up.

#### **Presentation content:**

- Map showing the different seismic zones of India and the corresponding vulnerability associated with it.
- Statistics of major earthquakes that occurred in the last 50 years and the damages thereby.
- Pictures showing the extent and the type of damages that can occur in a particular building after the occurrence of a major earthquake.
- Do's & Don'ts's (before/during/after an earthquake) information.
- Special measures that needs to be followed by PWDs (persons with disabilities) in the event of occurrence of an earthquake.