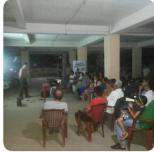

### Zone V activation took place at:

- 2<sup>nd</sup> Karbi Anglong Day celebrations held under the aegis of **Karbi Anglong Autonomous Council (KAAC)** on 6<sup>th</sup> August, 2016 in Srimanta Sankaradeva International Auditorium, Kalakshetra, Panjabari, Guwahati.
- 70<sup>th</sup> Independence Day celebrations at Shraddhanjali Kanan held under the aegis of **Guwahati Metropolitan Development Authority (GMDA)**.
- Bharti House Airtel Office, Six Mile, Guwahati.
- AMALGAMATED PLANTATIONS PVT. LTD. Christian Basti, G.S. Road, Guwahati.

# **ZONE V** @ 2nd Karbi Anglong Day celebrations, 2016