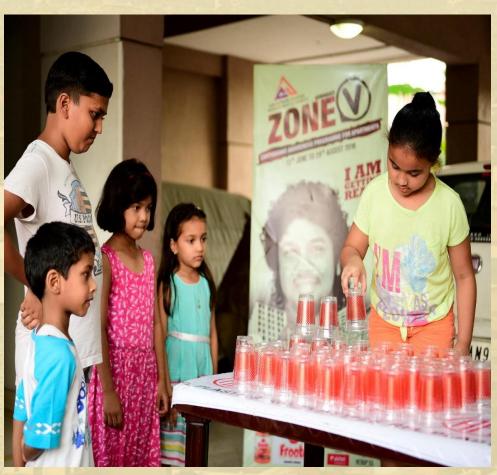

### Cup Building Challenge

Plastic cups are given to the participants in order to make a castle out of it in a given time slot. Whosoever is able to construct the most tallest castle is awarded with a gift hamper. A fun learning experience for the children and the parents alike. This activity runs simultaneously as the speakers are interacting with the people and the speakers use every fall of the cup building as a point of discussion and as a metaphor to explain earthquakes better.

# People engaging in Cup Building & Quick Pick Challenge activity

Taking the message of disaster awareness beyond the confines of residential apartments, **ZONE V** was also activated in two high footfall events in addition to the office of two major corporate entities.