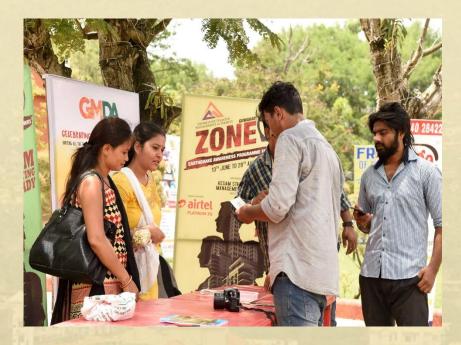

addition to the office of two major corporate entities.

### Zone V activation took place at:

- 2<sup>nd</sup> Karbi Anglong Day celebrations held under the aegis of **Karbi Anglong Autonomous Council (KAAC)** on 6<sup>th</sup> August, 2016 in Srimanta Sankaradeva International Auditorium, Kalakshetra, Panjabari, Guwahati.
- 70<sup>th</sup> Independence Day celebrations at Shraddhanjali Kanan held under the aegis of **Guwahati Metropolitan Development Authority (GMDA)**.
- Bharti House Airtel Office, Six Mile, Guwahati.
- AMALGAMATED PLANTATIONS PVT. LTD. Christian Basti, G.S. Road, Guwahati.



# **ZONE V** @ 2nd Karbi Anglong Day celebrations, 2016





























# **ZONE V** @ Shraddhanjali Kanan on the day of India's 70th Independence Day celebration.

























# **ZONE** V @ Bharti House - Airtel Office, Six Mile, Guwahati.











## ZONE V @ AMALGAMATED PLANTATIONS PVT. LTD.

### Christian Basti, G.S. Road, Guwahati





















An Initiative by:

### **Assam State Disaster Management Authority**

Govt. of Assam

In association with